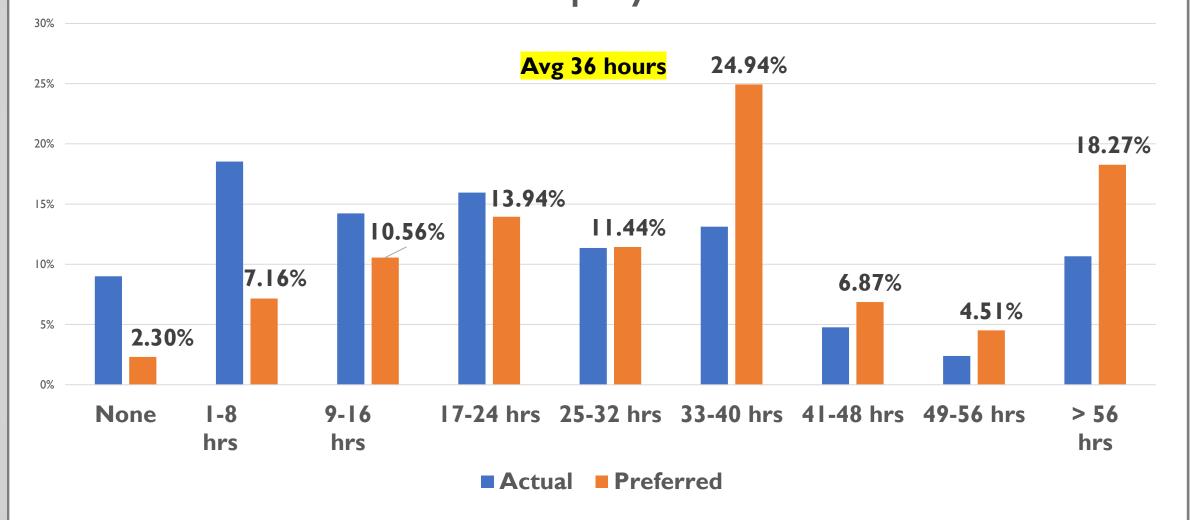

ATMC TRAINING BENCHMARK SURVEY (2019)



#### **OBJECTIVES**

- Conduct two parallel surveys on training methods. One with training consumers and another with training providers.
- Establish a base line for future surveys that will help identify trends.
- Draw correlations based upon responses.



















# How many different employers have you had during your time in the auto & truck industry?





















## Do you feel as though you have access to training you need? (by year)



## Do you have access to training by workplace? (technicians only)

































# COMMENTS...

#### **RESOURCES**

Available to members on the website:

- Summary Reports for each survey
- PDF of MS PowerPoint slides

Available to Members by request:

• Excel or Access file containing complete data for each survey

Available to Non-Members on the website:

- Summary Reports for each survey for a limited time
- PDF of MS PowerPoint slides