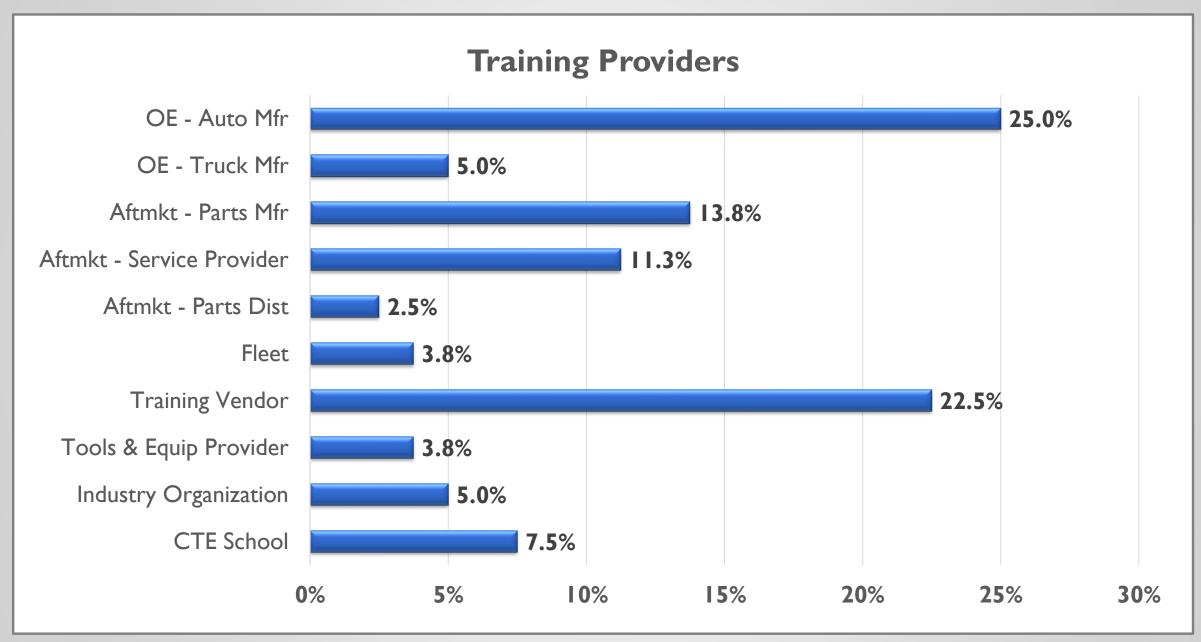

ATMC TRAINING BENCHMARK SURVEY (2019)



#### **OBJECTIVES**

- Conduct two parallel surveys on training methods. One with training consumers and another with training providers.
- Establish a base line for future surveys that will help identify trends.
- Draw correlations based upon responses.



















# How many different employers have you had during your time in the auto & truck industry?





















## Do you feel as though you have access to training you need? (by year)



## Do you have access to training by workplace? (technicians only)

































# COMMENTS...

#### **RESOURCES**

Available to members on the website:

- Summary Reports for each survey
- PDF of MS PowerPoint slides

Available to Members by request:

• Excel or Access file containing complete data for each survey

Available to Non-Members on the website:

- Summary Reports for each survey for a limited time
- PDF of MS PowerPoint slides