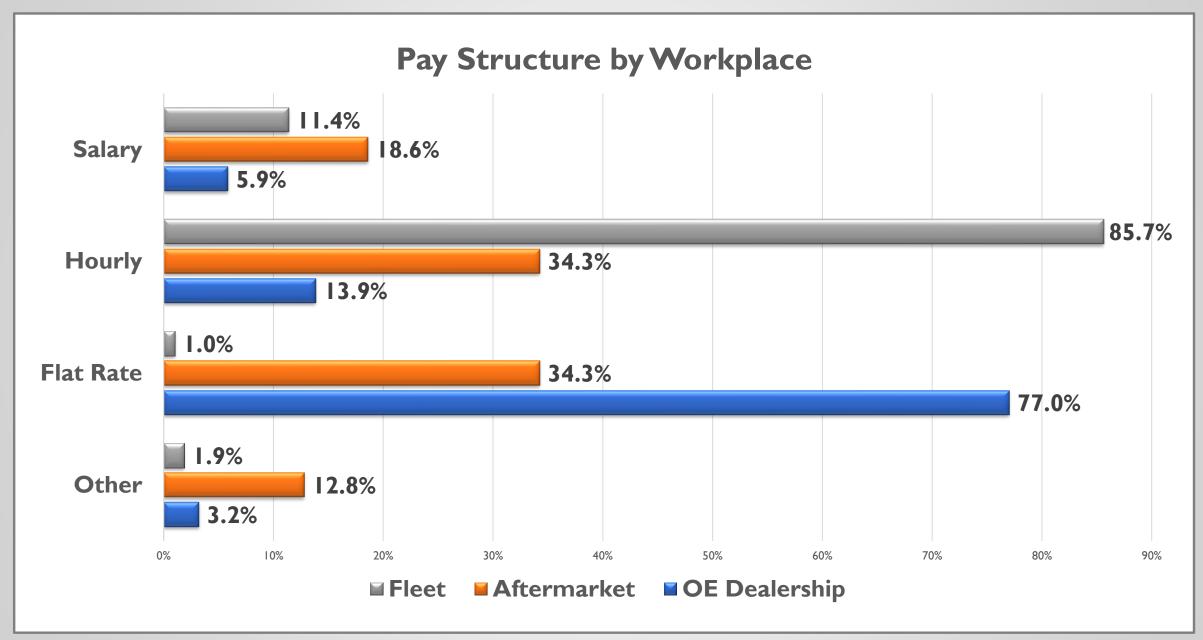

ATMC TRAINING BENCHMARK SURVEY (2019)



#### **OBJECTIVES**

- Conduct two parallel surveys on training methods. One with training consumers and another with training providers.
- Establish a base line for future surveys that will help identify trends.
- Draw correlations based upon responses.



















# How many different employers have you had during your time in the auto & truck industry?





















## Do you feel as though you have access to training you need? (by year)



## Do you have access to training by workplace? (technicians only)

































# COMMENTS...

#### **RESOURCES**

Available to members on the website:

- Summary Reports for each survey
- PDF of MS PowerPoint slides

Available to Members by request:

• Excel or Access file containing complete data for each survey

Available to Non-Members on the website:

- Summary Reports for each survey for a limited time
- PDF of MS PowerPoint slides