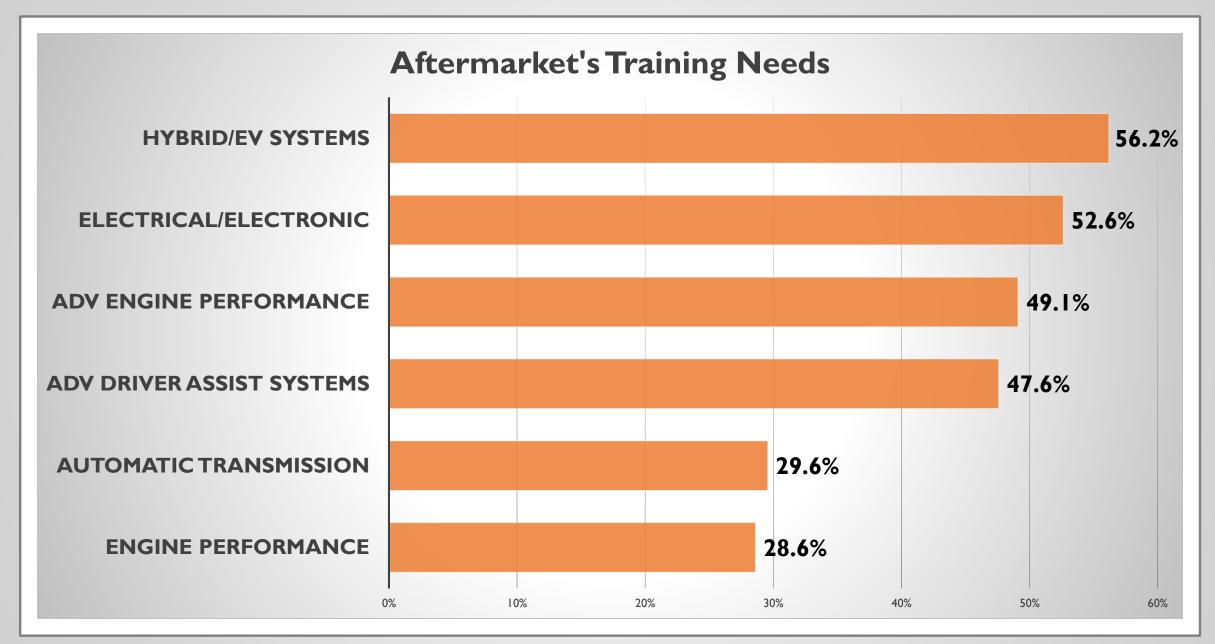

ATMC TRAINING BENCHMARK SURVEY (2019)



#### **OBJECTIVES**

- Conduct two parallel surveys on training methods. One with training consumers and another with training providers.
- Establish a base line for future surveys that will help identify trends.
- Draw correlations based upon responses.



















# How many different employers have you had during your time in the auto & truck industry?





















## Do you feel as though you have access to training you need? (by year)



## Do you have access to training by workplace? (technicians only)

































# COMMENTS...

#### **RESOURCES**

Available to members on the website:

- Summary Reports for each survey
- PDF of MS PowerPoint slides

Available to Members by request:

• Excel or Access file containing complete data for each survey

Available to Non-Members on the website:

- Summary Reports for each survey for a limited time
- PDF of MS PowerPoint slides