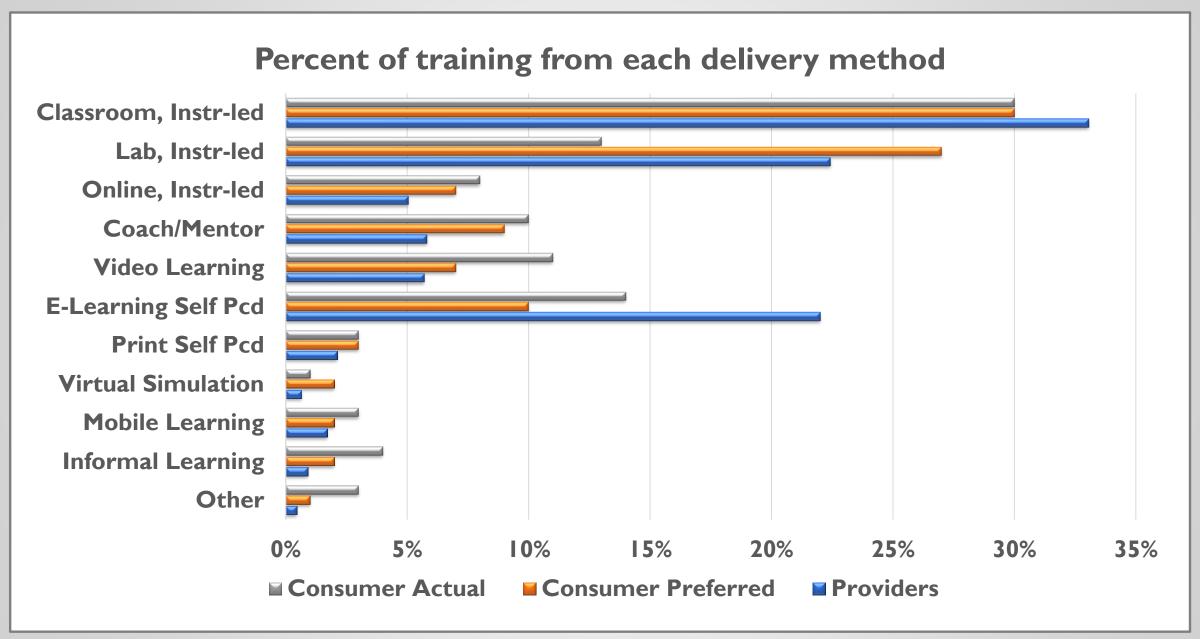

ATMC TRAINING BENCHMARK SURVEY (2019)



#### **OBJECTIVES**

- Conduct two parallel surveys on training methods. One with training consumers and another with training providers.
- Establish a base line for future surveys that will help identify trends.
- Draw correlations based upon responses.



















# How many different employers have you had during your time in the auto & truck industry?





















## Do you feel as though you have access to training you need? (by year)



## Do you have access to training by workplace? (technicians only)

































# COMMENTS...

#### **RESOURCES**

Available to members on the website:

- Summary Reports for each survey
- PDF of MS PowerPoint slides

Available to Members by request:

• Excel or Access file containing complete data for each survey

Available to Non-Members on the website:

- Summary Reports for each survey for a limited time
- PDF of MS PowerPoint slides