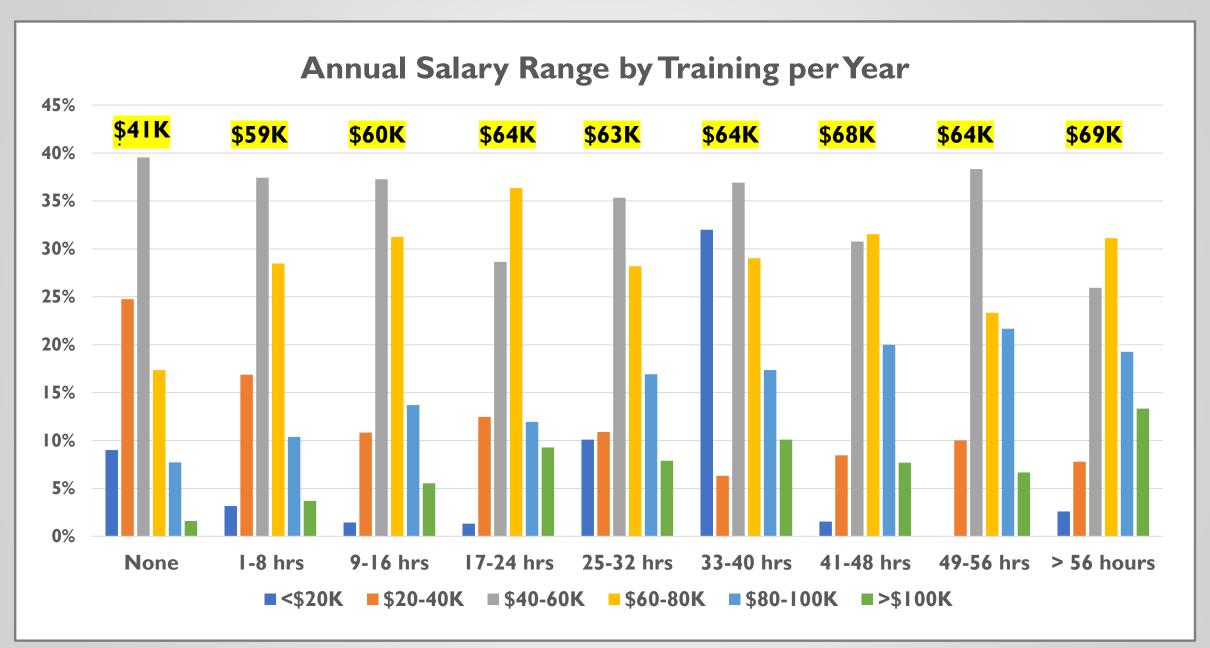

ATMC TRAINING BENCHMARK SURVEY (2019)



#### **OBJECTIVES**

- Conduct two parallel surveys on training methods. One with training consumers and another with training providers.
- Establish a base line for future surveys that will help identify trends.
- Draw correlations based upon responses.



















# How many different employers have you had during your time in the auto & truck industry?





















## Do you feel as though you have access to training you need? (by year)



## Do you have access to training by workplace? (technicians only)

































# COMMENTS...

#### **RESOURCES**

Available to members on the website:

- Summary Reports for each survey
- PDF of MS PowerPoint slides

Available to Members by request:

• Excel or Access file containing complete data for each survey

Available to Non-Members on the website:

- Summary Reports for each survey for a limited time
- PDF of MS PowerPoint slides