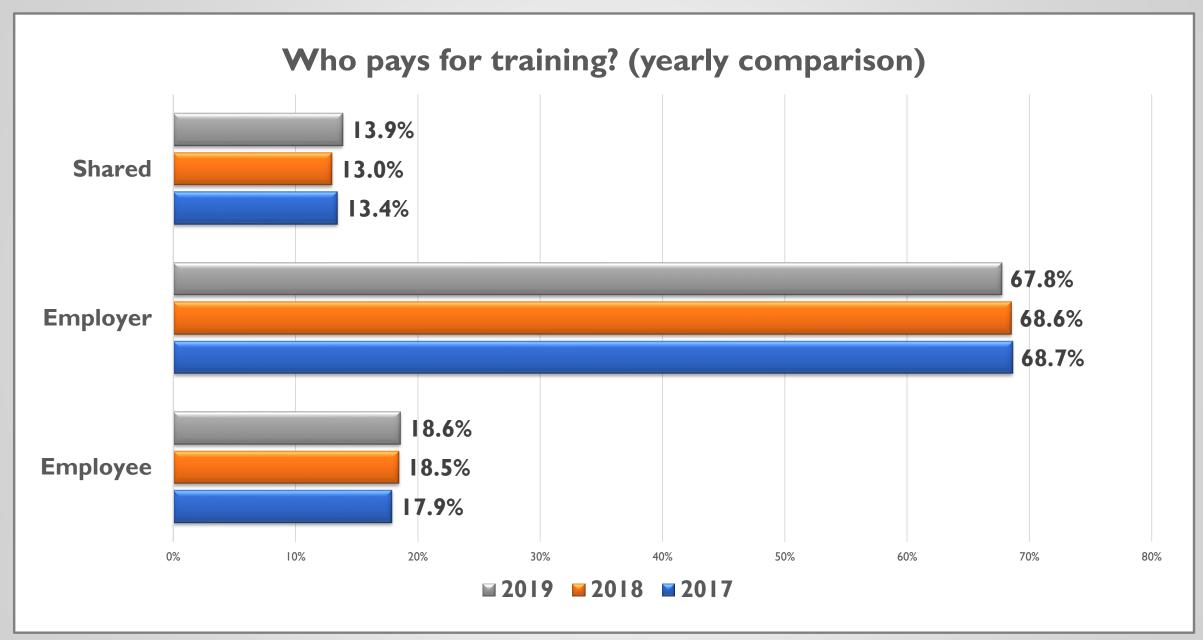

ATMC TRAINING BENCHMARK SURVEY (2019)



#### **OBJECTIVES**

- Conduct two parallel surveys on training methods. One with training consumers and another with training providers.
- Establish a base line for future surveys that will help identify trends.
- Draw correlations based upon responses.



















# How many different employers have you had during your time in the auto & truck industry?





















## Do you feel as though you have access to training you need? (by year)



## Do you have access to training by workplace? (technicians only)

































# COMMENTS...

#### **RESOURCES**

Available to members on the website:

- Summary Reports for each survey
- PDF of MS PowerPoint slides

Available to Members by request:

• Excel or Access file containing complete data for each survey

Available to Non-Members on the website:

- Summary Reports for each survey for a limited time
- PDF of MS PowerPoint slides