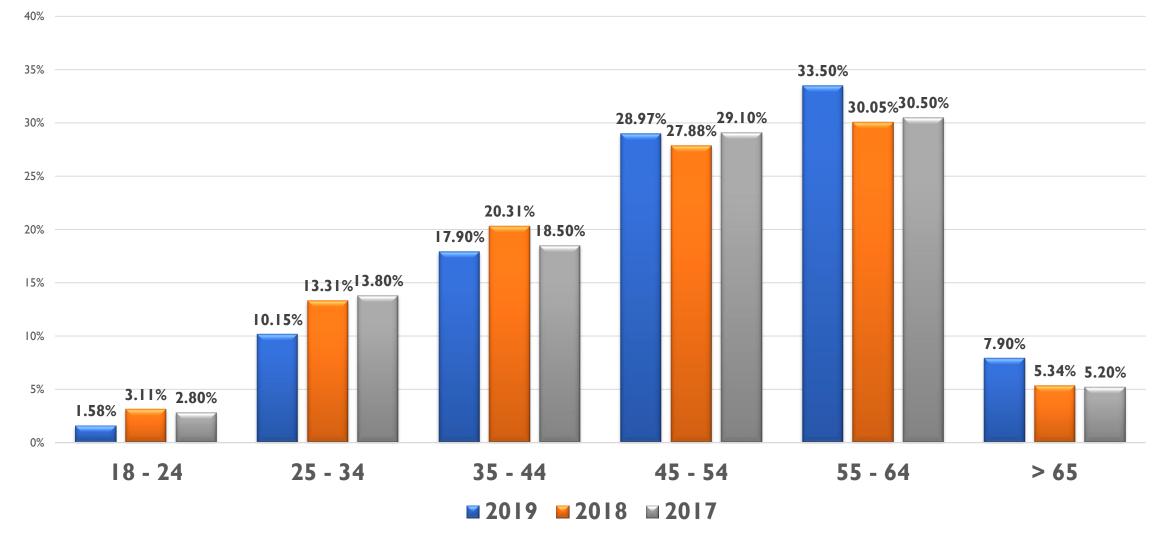

ATMC TRAINING BENCHMARK SURVEY (2019)



#### **OBJECTIVES**

- Conduct two parallel surveys on training methods. One with training consumers and another with training providers.
- Establish a base line for future surveys that will help identify trends.
- Draw correlations based upon responses.



















# How many different employers have you had during your time in the auto & truck industry?





















## Do you feel as though you have access to training you need? (by year)



## Do you have access to training by workplace? (technicians only)

































# COMMENTS...

#### **RESOURCES**

Available to members on the website:

- Summary Reports for each survey
- PDF of MS PowerPoint slides

Available to Members by request:

• Excel or Access file containing complete data for each survey

Available to Non-Members on the website:

- Summary Reports for each survey for a limited time
- PDF of MS PowerPoint slides