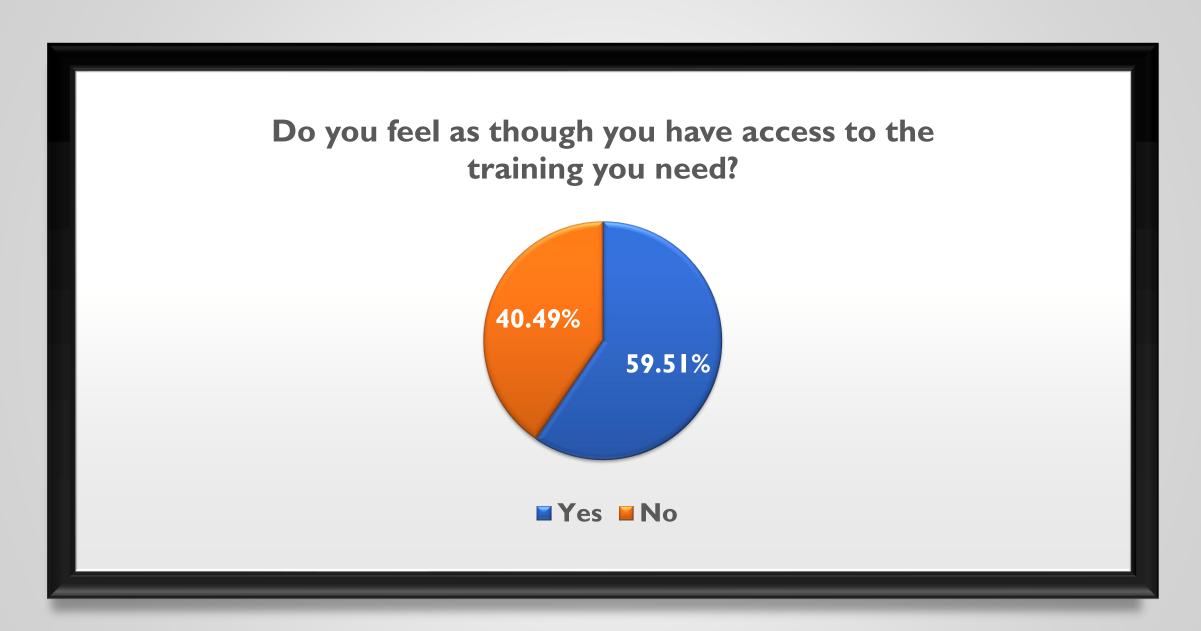

ATMC TRAINING BENCHMARK SURVEY (2019)



#### **OBJECTIVES**

- Conduct two parallel surveys on training methods. One with training consumers and another with training providers.
- Establish a base line for future surveys that will help identify trends.
- Draw correlations based upon responses.



















# How many different employers have you had during your time in the auto & truck industry?





















## Do you feel as though you have access to training you need? (by year)



## Do you have access to training by workplace? (technicians only)

































# COMMENTS...

#### **RESOURCES**

Available to members on the website:

- Summary Reports for each survey
- PDF of MS PowerPoint slides

Available to Members by request:

• Excel or Access file containing complete data for each survey

Available to Non-Members on the website:

- Summary Reports for each survey for a limited time
- PDF of MS PowerPoint slides