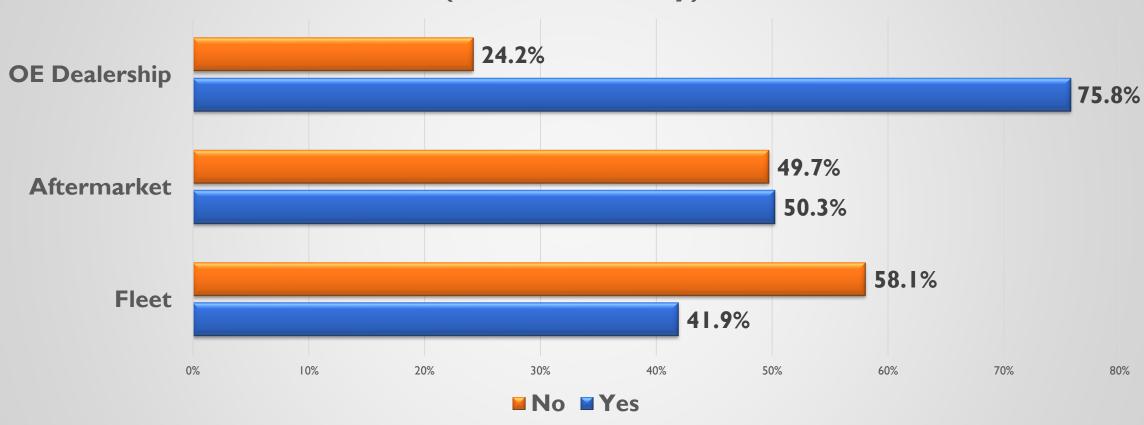

ATMC TRAINING BENCHMARK SURVEY (2019)



#### **OBJECTIVES**

- Conduct two parallel surveys on training methods. One with training consumers and another with training providers.
- Establish a base line for future surveys that will help identify trends.
- Draw correlations based upon responses.



















# How many different employers have you had during your time in the auto & truck industry?





















## Do you feel as though you have access to training you need? (by year)



## Do you have access to training by workplace? (technicians only)

































# COMMENTS...

#### **RESOURCES**

Available to members on the website:

- Summary Reports for each survey
- PDF of MS PowerPoint slides

Available to Members by request:

• Excel or Access file containing complete data for each survey

Available to Non-Members on the website:

- Summary Reports for each survey for a limited time
- PDF of MS PowerPoint slides