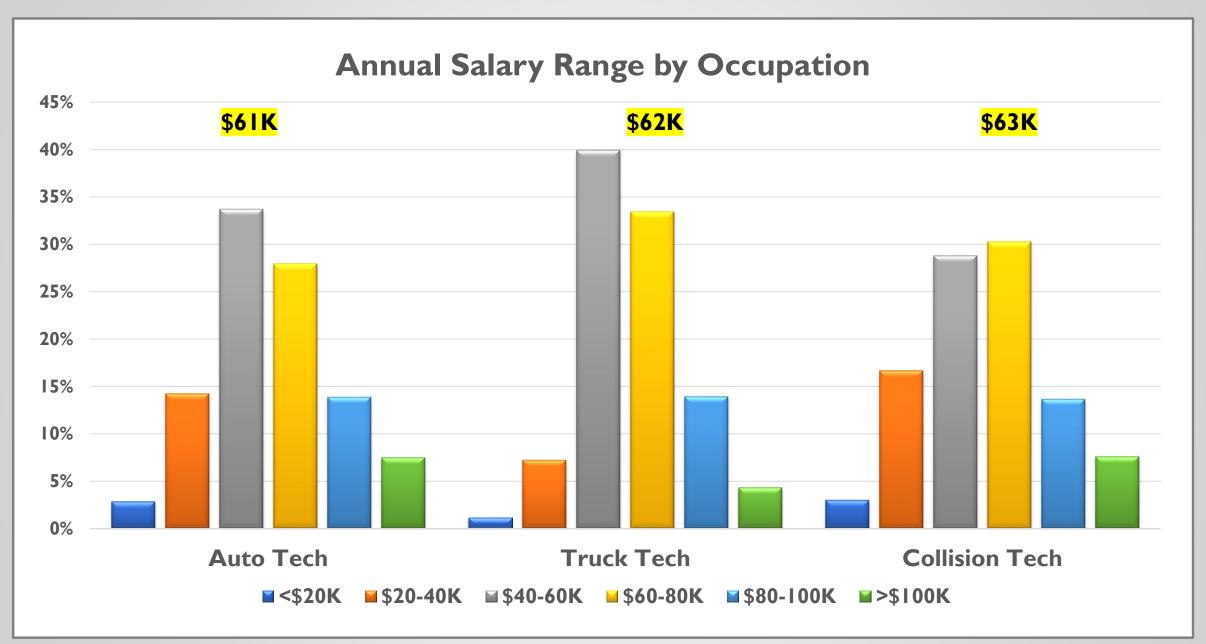

ATMC TRAINING BENCHMARK SURVEY (2019)



#### **OBJECTIVES**

- Conduct two parallel surveys on training methods. One with training consumers and another with training providers.
- Establish a base line for future surveys that will help identify trends.
- Draw correlations based upon responses.



















# How many different employers have you had during your time in the auto & truck industry?





















## Do you feel as though you have access to training you need? (by year)



## Do you have access to training by workplace? (technicians only)

































# COMMENTS...

#### **RESOURCES**

Available to members on the website:

- Summary Reports for each survey
- PDF of MS PowerPoint slides

Available to Members by request:

• Excel or Access file containing complete data for each survey

Available to Non-Members on the website:

- Summary Reports for each survey for a limited time
- PDF of MS PowerPoint slides