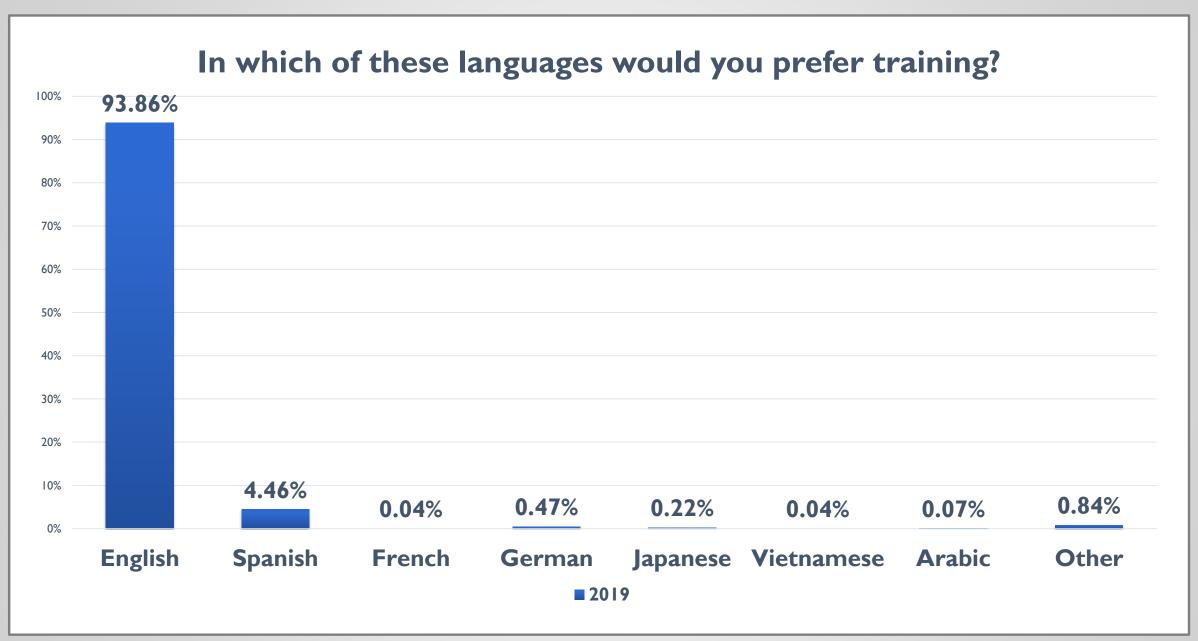

ATMC TRAINING BENCHMARK SURVEY (2019)



#### **OBJECTIVES**

- Conduct two parallel surveys on training methods. One with training consumers and another with training providers.
- Establish a base line for future surveys that will help identify trends.
- Draw correlations based upon responses.



















# How many different employers have you had during your time in the auto & truck industry?





















## Do you feel as though you have access to training you need? (by year)



## Do you have access to training by workplace? (technicians only)

































# COMMENTS...

#### **RESOURCES**

Available to members on the website:

- Summary Reports for each survey
- PDF of MS PowerPoint slides

Available to Members by request:

• Excel or Access file containing complete data for each survey

Available to Non-Members on the website:

- Summary Reports for each survey for a limited time
- PDF of MS PowerPoint slides