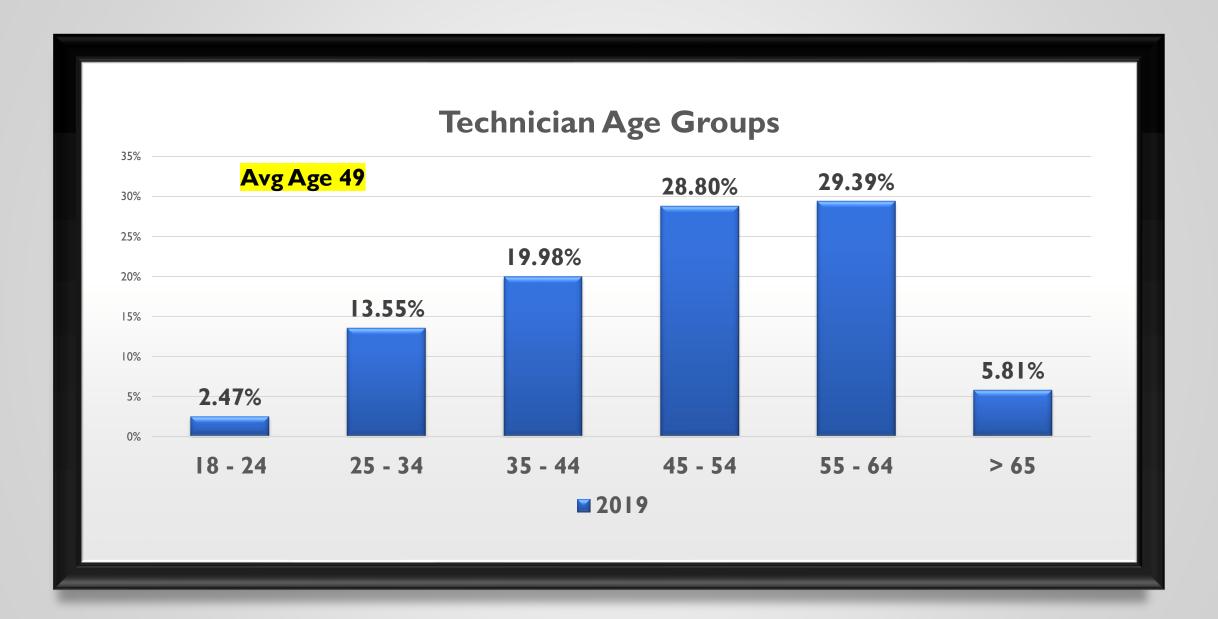

ATMC TRAINING BENCHMARK SURVEY (2019)



#### **OBJECTIVES**

- Conduct two parallel surveys on training methods. One with training consumers and another with training providers.
- Establish a base line for future surveys that will help identify trends.
- Draw correlations based upon responses.



















# How many different employers have you had during your time in the auto & truck industry?





















## Do you feel as though you have access to training you need? (by year)



## Do you have access to training by workplace? (technicians only)

































# COMMENTS...

#### **RESOURCES**

Available to members on the website:

- Summary Reports for each survey
- PDF of MS PowerPoint slides

Available to Members by request:

• Excel or Access file containing complete data for each survey

Available to Non-Members on the website:

- Summary Reports for each survey for a limited time
- PDF of MS PowerPoint slides