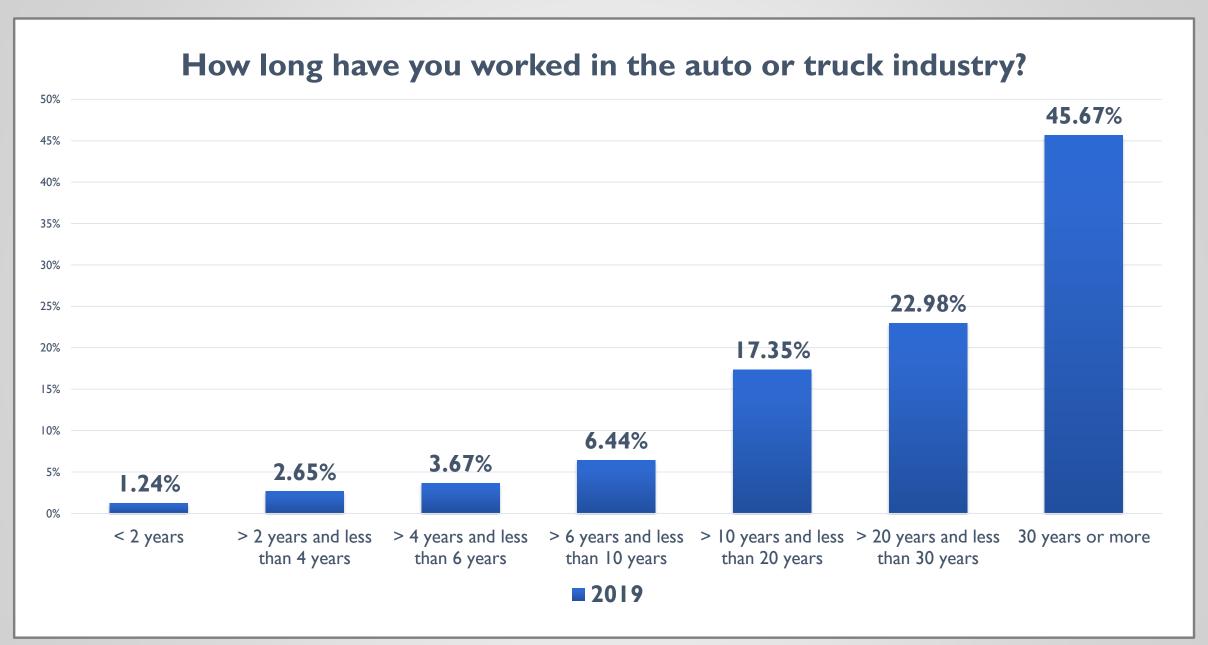

ATMC TRAINING BENCHMARK SURVEY (2019)



#### **OBJECTIVES**

- Conduct two parallel surveys on training methods. One with training consumers and another with training providers.
- Establish a base line for future surveys that will help identify trends.
- Draw correlations based upon responses.



















# How many different employers have you had during your time in the auto & truck industry?





















## Do you feel as though you have access to training you need? (by year)



## Do you have access to training by workplace? (technicians only)

































# COMMENTS...

#### **RESOURCES**

Available to members on the website:

- Summary Reports for each survey
- PDF of MS PowerPoint slides

Available to Members by request:

• Excel or Access file containing complete data for each survey

Available to Non-Members on the website:

- Summary Reports for each survey for a limited time
- PDF of MS PowerPoint slides