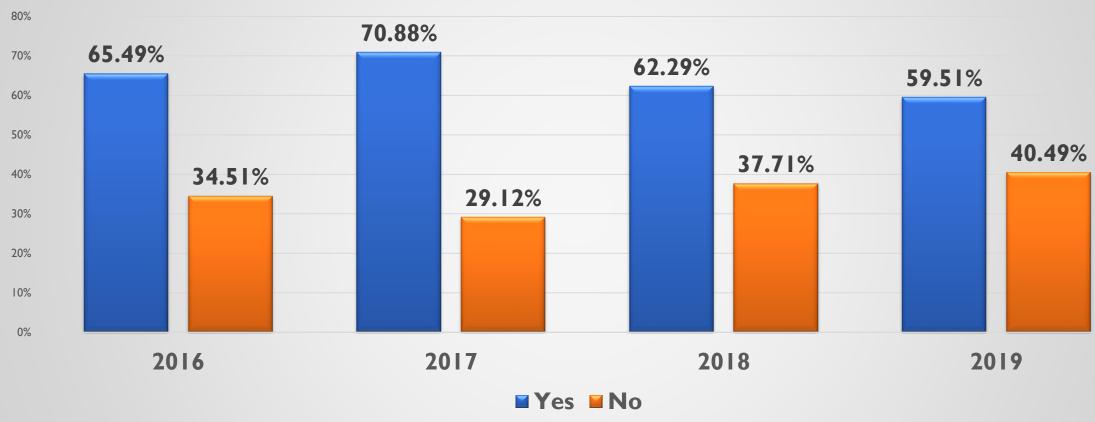

ATMC TRAINING BENCHMARK SURVEY (2019)



#### **OBJECTIVES**

- Conduct two parallel surveys on training methods. One with training consumers and another with training providers.
- Establish a base line for future surveys that will help identify trends.
- Draw correlations based upon responses.



















# How many different employers have you had during your time in the auto & truck industry?





















## Do you feel as though you have access to training you need? (by year)



## Do you have access to training by workplace? (technicians only)

































# COMMENTS...

#### **RESOURCES**

Available to members on the website:

- Summary Reports for each survey
- PDF of MS PowerPoint slides

Available to Members by request:

• Excel or Access file containing complete data for each survey

Available to Non-Members on the website:

- Summary Reports for each survey for a limited time
- PDF of MS PowerPoint slides