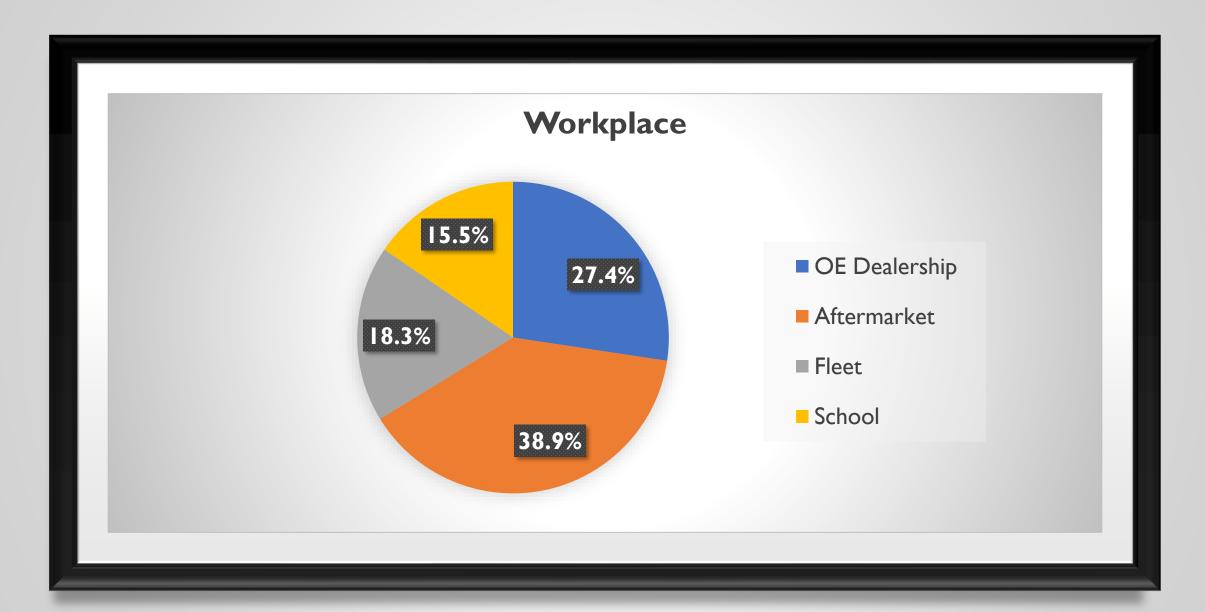

ATMC TRAINING BENCHMARK SURVEY (2019)



#### **OBJECTIVES**

- Conduct two parallel surveys on training methods. One with training consumers and another with training providers.
- Establish a base line for future surveys that will help identify trends.
- Draw correlations based upon responses.



















# How many different employers have you had during your time in the auto & truck industry?





















## Do you feel as though you have access to training you need? (by year)



## Do you have access to training by workplace? (technicians only)

































# COMMENTS...

#### **RESOURCES**

Available to members on the website:

- Summary Reports for each survey
- PDF of MS PowerPoint slides

Available to Members by request:

• Excel or Access file containing complete data for each survey

Available to Non-Members on the website:

- Summary Reports for each survey for a limited time
- PDF of MS PowerPoint slides