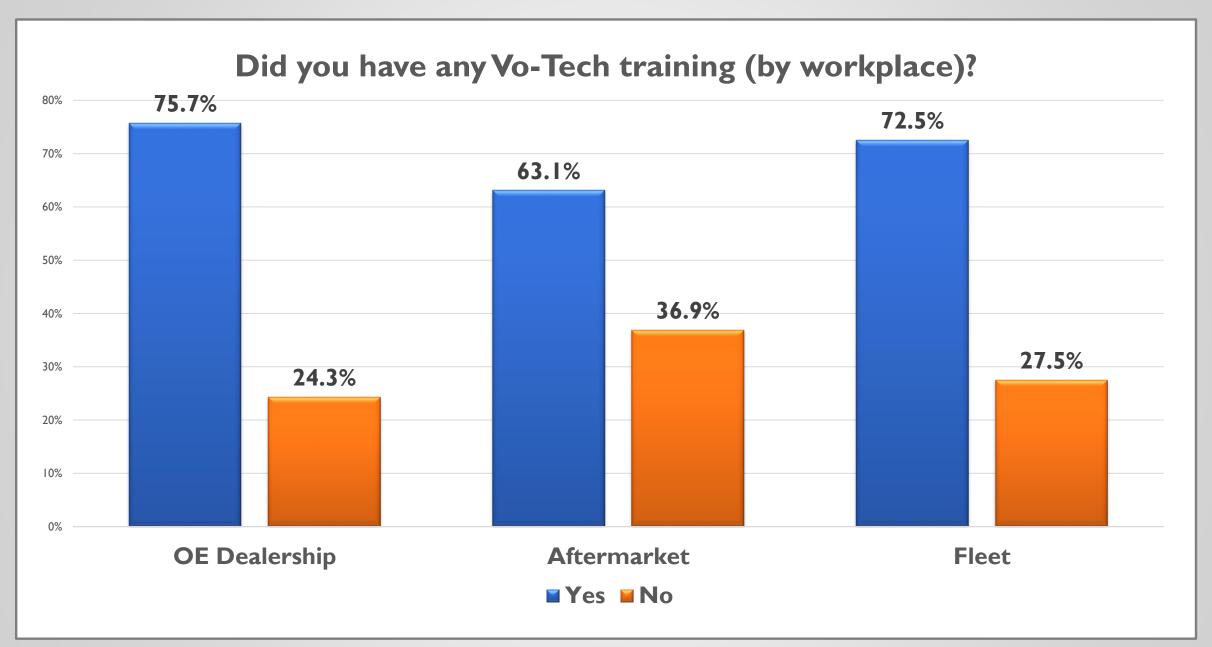

ATMC TRAINING BENCHMARK SURVEY (2019)



#### **OBJECTIVES**

- Conduct two parallel surveys on training methods. One with training consumers and another with training providers.
- Establish a base line for future surveys that will help identify trends.
- Draw correlations based upon responses.



















# How many different employers have you had during your time in the auto & truck industry?





















## Do you feel as though you have access to training you need? (by year)



## Do you have access to training by workplace? (technicians only)

































# COMMENTS...

#### **RESOURCES**

Available to members on the website:

- Summary Reports for each survey
- PDF of MS PowerPoint slides

Available to Members by request:

• Excel or Access file containing complete data for each survey

Available to Non-Members on the website:

- Summary Reports for each survey for a limited time
- PDF of MS PowerPoint slides