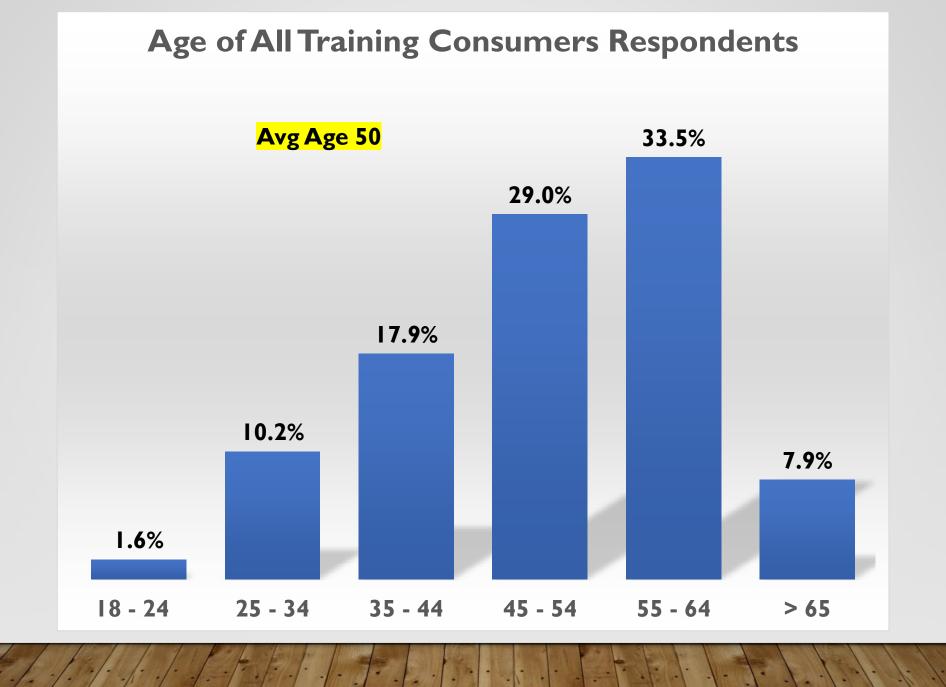

ATMC TRAINING BENCHMARK SURVEY (2019)



#### **OBJECTIVES**

- Conduct two parallel surveys on training methods. One with training consumers and another with training providers.
- Establish a base line for future surveys that will help identify trends.
- Draw correlations based upon responses.



















# How many different employers have you had during your time in the auto & truck industry?





















## Do you feel as though you have access to training you need? (by year)



## Do you have access to training by workplace? (technicians only)

































# COMMENTS...

#### **RESOURCES**

Available to members on the website:

- Summary Reports for each survey
- PDF of MS PowerPoint slides

Available to Members by request:

• Excel or Access file containing complete data for each survey

Available to Non-Members on the website:

- Summary Reports for each survey for a limited time
- PDF of MS PowerPoint slides