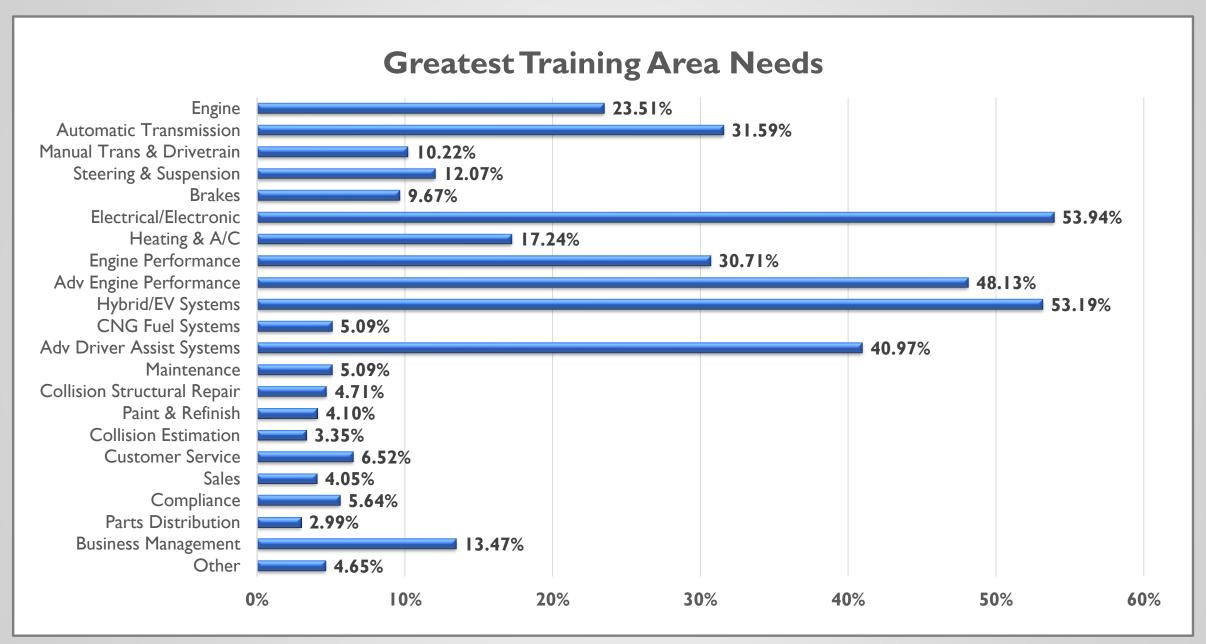

ATMC TRAINING BENCHMARK SURVEY (2019)



#### **OBJECTIVES**

- Conduct two parallel surveys on training methods. One with training consumers and another with training providers.
- Establish a base line for future surveys that will help identify trends.
- Draw correlations based upon responses.



















# How many different employers have you had during your time in the auto & truck industry?





















## Do you feel as though you have access to training you need? (by year)



## Do you have access to training by workplace? (technicians only)

































# COMMENTS...

#### **RESOURCES**

Available to members on the website:

- Summary Reports for each survey
- PDF of MS PowerPoint slides

Available to Members by request:

• Excel or Access file containing complete data for each survey

Available to Non-Members on the website:

- Summary Reports for each survey for a limited time
- PDF of MS PowerPoint slides