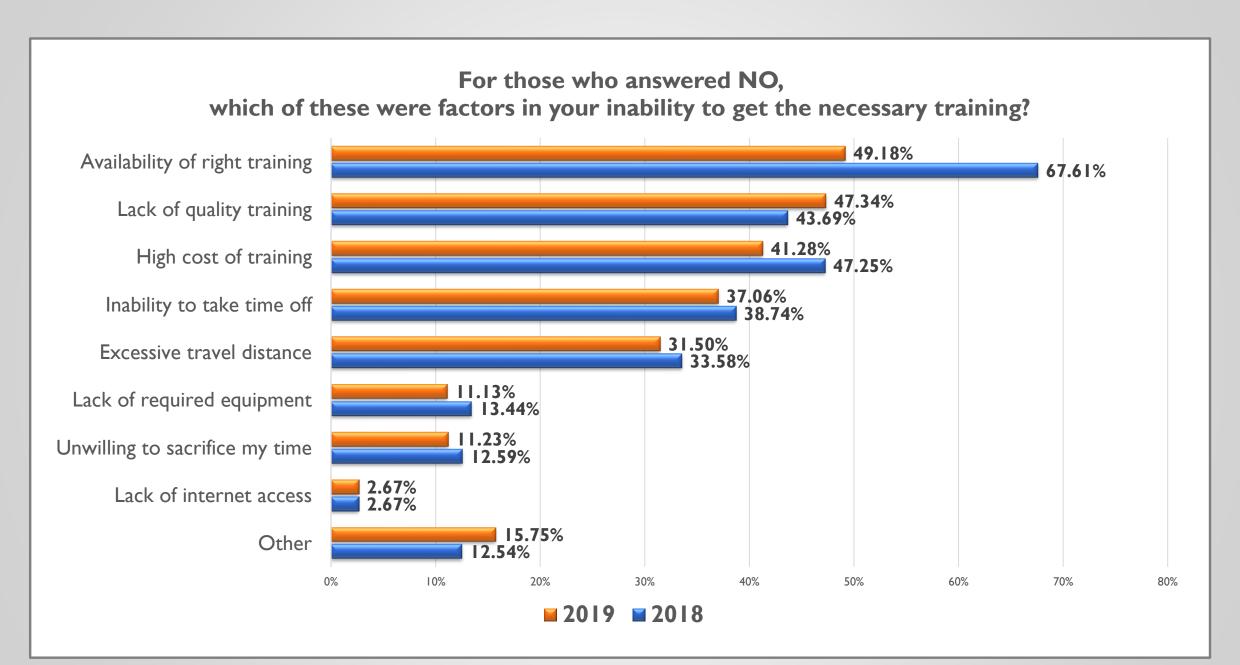

ATMC TRAINING BENCHMARK SURVEY (2019)



#### **OBJECTIVES**

- Conduct two parallel surveys on training methods. One with training consumers and another with training providers.
- Establish a base line for future surveys that will help identify trends.
- Draw correlations based upon responses.



















# How many different employers have you had during your time in the auto & truck industry?





















## Do you feel as though you have access to training you need? (by year)



## Do you have access to training by workplace? (technicians only)

































# COMMENTS...

#### **RESOURCES**

Available to members on the website:

- Summary Reports for each survey
- PDF of MS PowerPoint slides

Available to Members by request:

• Excel or Access file containing complete data for each survey

Available to Non-Members on the website:

- Summary Reports for each survey for a limited time
- PDF of MS PowerPoint slides