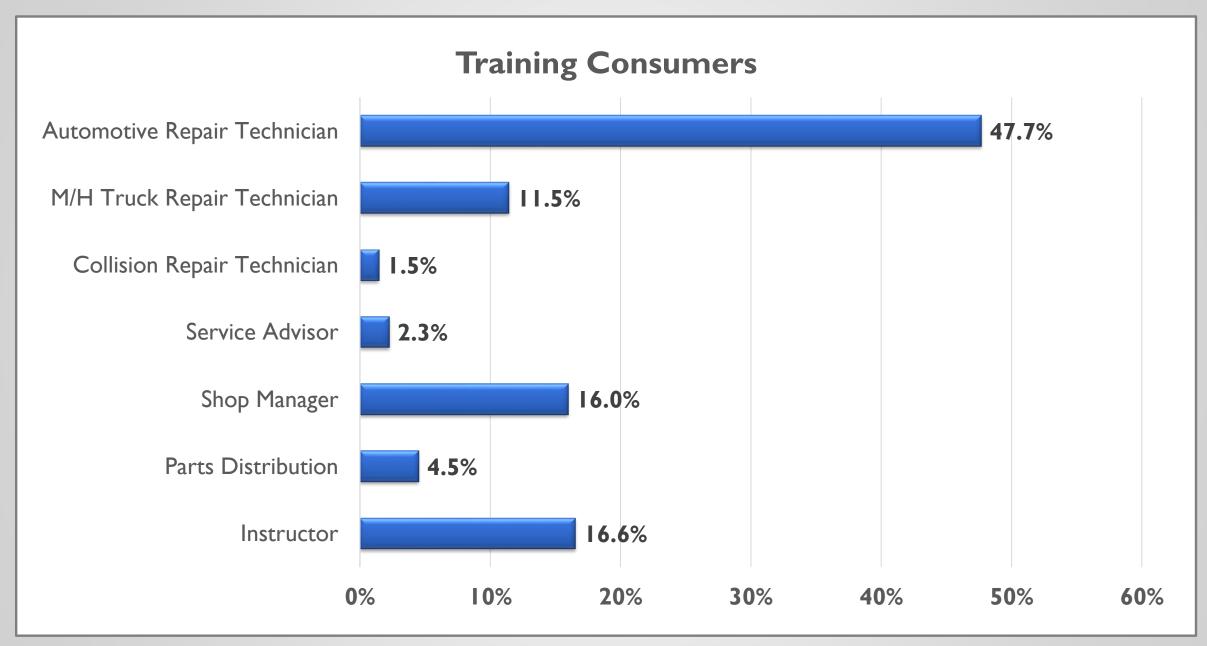

ATMC TRAINING BENCHMARK SURVEY (2019)



#### **OBJECTIVES**

- Conduct two parallel surveys on training methods. One with training consumers and another with training providers.
- Establish a base line for future surveys that will help identify trends.
- Draw correlations based upon responses.



















# How many different employers have you had during your time in the auto & truck industry?





















## Do you feel as though you have access to training you need? (by year)



## Do you have access to training by workplace? (technicians only)

































# COMMENTS...

#### **RESOURCES**

Available to members on the website:

- Summary Reports for each survey
- PDF of MS PowerPoint slides

Available to Members by request:

• Excel or Access file containing complete data for each survey

Available to Non-Members on the website:

- Summary Reports for each survey for a limited time
- PDF of MS PowerPoint slides