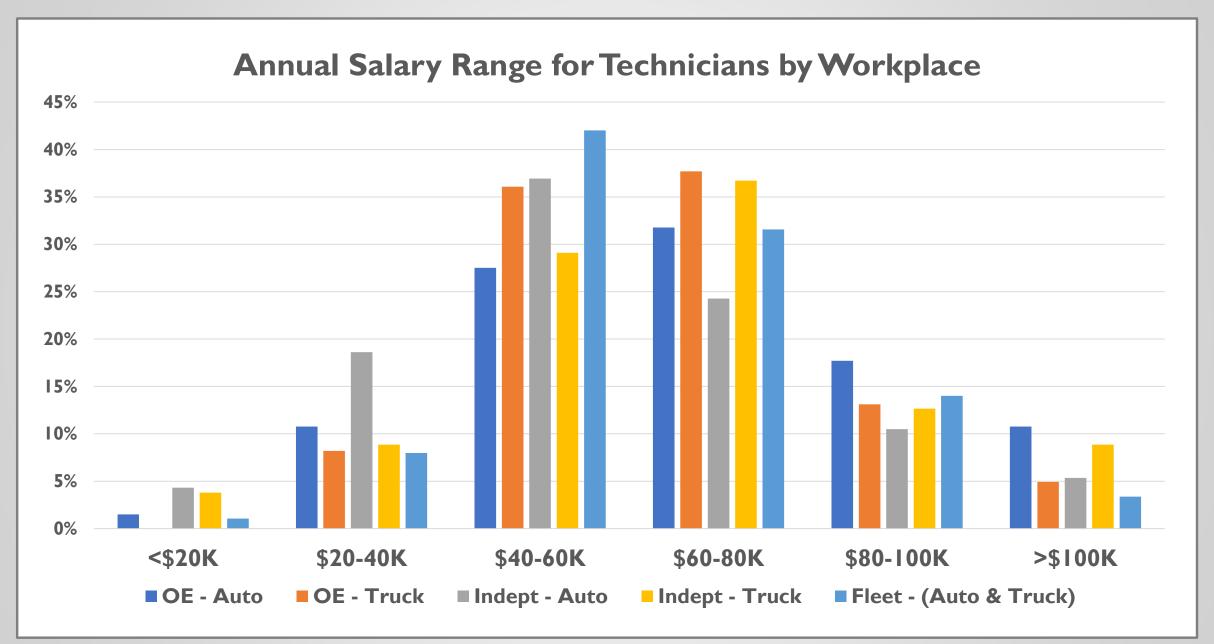

ATMC TRAINING BENCHMARK SURVEY (2019)



#### **OBJECTIVES**

- Conduct two parallel surveys on training methods. One with training consumers and another with training providers.
- Establish a base line for future surveys that will help identify trends.
- Draw correlations based upon responses.



















# How many different employers have you had during your time in the auto & truck industry?





















## Do you feel as though you have access to training you need? (by year)



## Do you have access to training by workplace? (technicians only)

































# COMMENTS...

#### **RESOURCES**

Available to members on the website:

- Summary Reports for each survey
- PDF of MS PowerPoint slides

Available to Members by request:

• Excel or Access file containing complete data for each survey

Available to Non-Members on the website:

- Summary Reports for each survey for a limited time
- PDF of MS PowerPoint slides