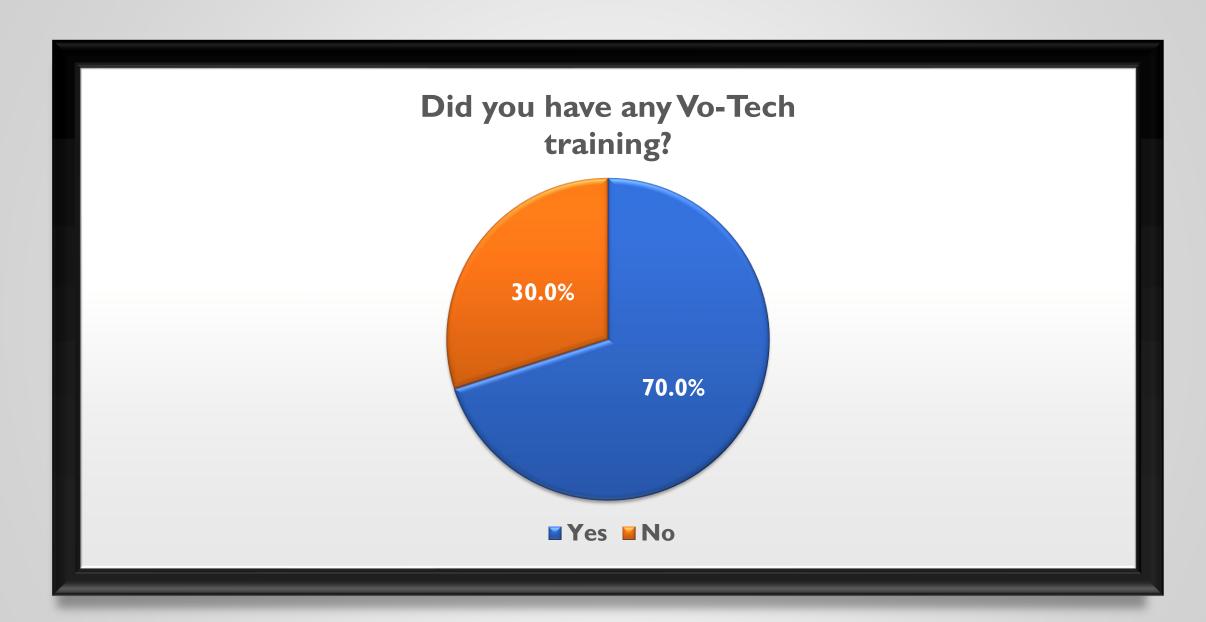

ATMC TRAINING BENCHMARK SURVEY (2019)



#### **OBJECTIVES**

- Conduct two parallel surveys on training methods. One with training consumers and another with training providers.
- Establish a base line for future surveys that will help identify trends.
- Draw correlations based upon responses.



















# How many different employers have you had during your time in the auto & truck industry?





















## Do you feel as though you have access to training you need? (by year)



## Do you have access to training by workplace? (technicians only)

































# COMMENTS...

#### **RESOURCES**

Available to members on the website:

- Summary Reports for each survey
- PDF of MS PowerPoint slides

Available to Members by request:

• Excel or Access file containing complete data for each survey

Available to Non-Members on the website:

- Summary Reports for each survey for a limited time
- PDF of MS PowerPoint slides