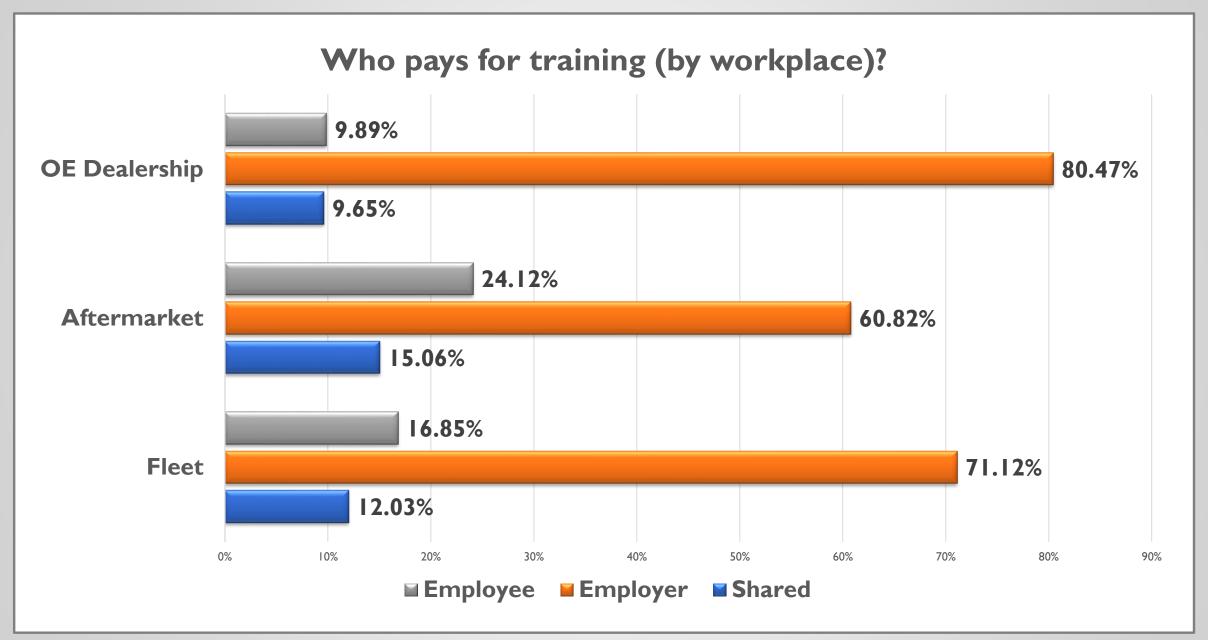

ATMC TRAINING BENCHMARK SURVEY (2019)



#### **OBJECTIVES**

- Conduct two parallel surveys on training methods. One with training consumers and another with training providers.
- Establish a base line for future surveys that will help identify trends.
- Draw correlations based upon responses.



















# How many different employers have you had during your time in the auto & truck industry?





















## Do you feel as though you have access to training you need? (by year)



## Do you have access to training by workplace? (technicians only)

































# COMMENTS...

#### **RESOURCES**

Available to members on the website:

- Summary Reports for each survey
- PDF of MS PowerPoint slides

Available to Members by request:

• Excel or Access file containing complete data for each survey

Available to Non-Members on the website:

- Summary Reports for each survey for a limited time
- PDF of MS PowerPoint slides