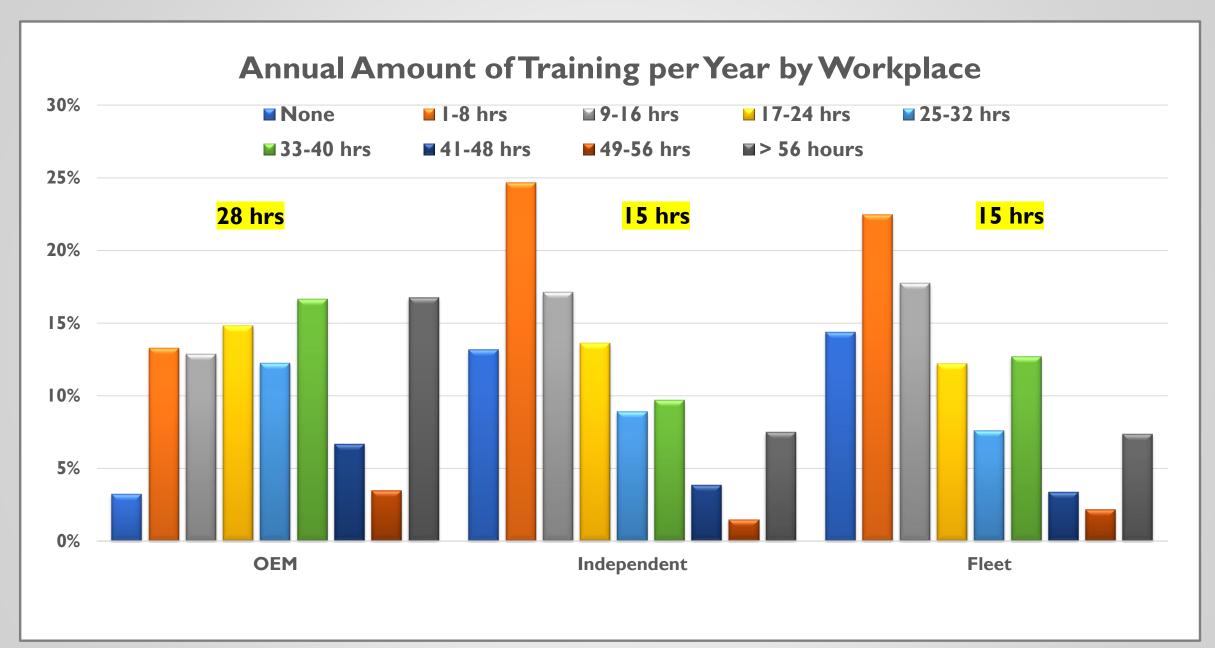

ATMC TRAINING BENCHMARK SURVEY (2019)



#### **OBJECTIVES**

- Conduct two parallel surveys on training methods. One with training consumers and another with training providers.
- Establish a base line for future surveys that will help identify trends.
- Draw correlations based upon responses.



















# How many different employers have you had during your time in the auto & truck industry?





















## Do you feel as though you have access to training you need? (by year)



## Do you have access to training by workplace? (technicians only)

































# COMMENTS...

#### **RESOURCES**

Available to members on the website:

- Summary Reports for each survey
- PDF of MS PowerPoint slides

Available to Members by request:

• Excel or Access file containing complete data for each survey

Available to Non-Members on the website:

- Summary Reports for each survey for a limited time
- PDF of MS PowerPoint slides