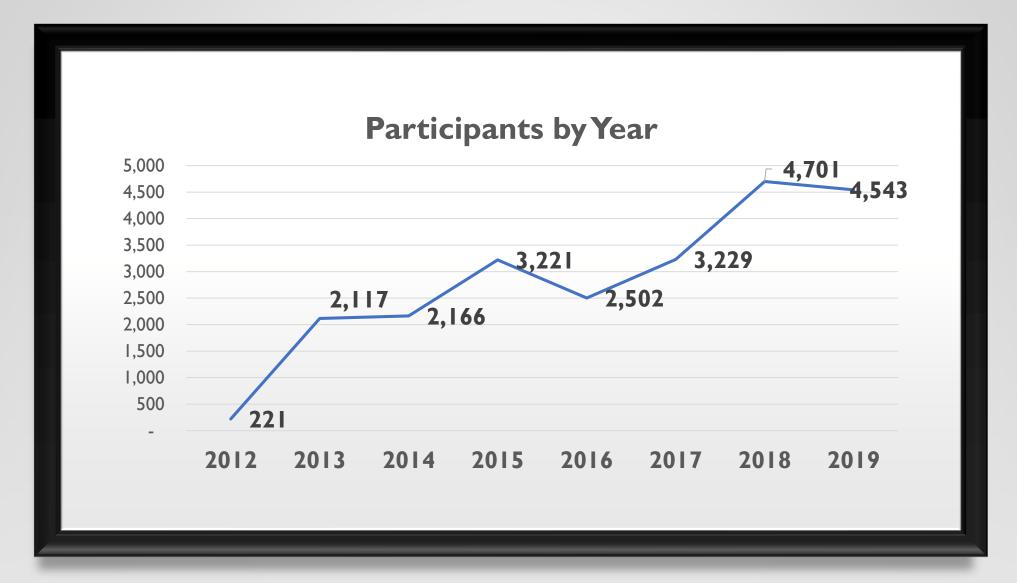

ATMC TRAINING BENCHMARK SURVEY (2019)



#### **OBJECTIVES**

- Conduct two parallel surveys on training methods. One with training consumers and another with training providers.
- Establish a base line for future surveys that will help identify trends.
- Draw correlations based upon responses.



















# How many different employers have you had during your time in the auto & truck industry?





















## Do you feel as though you have access to training you need? (by year)



## Do you have access to training by workplace? (technicians only)

































# COMMENTS...

#### **RESOURCES**

Available to members on the website:

- Summary Reports for each survey
- PDF of MS PowerPoint slides

Available to Members by request:

• Excel or Access file containing complete data for each survey

Available to Non-Members on the website:

- Summary Reports for each survey for a limited time
- PDF of MS PowerPoint slides