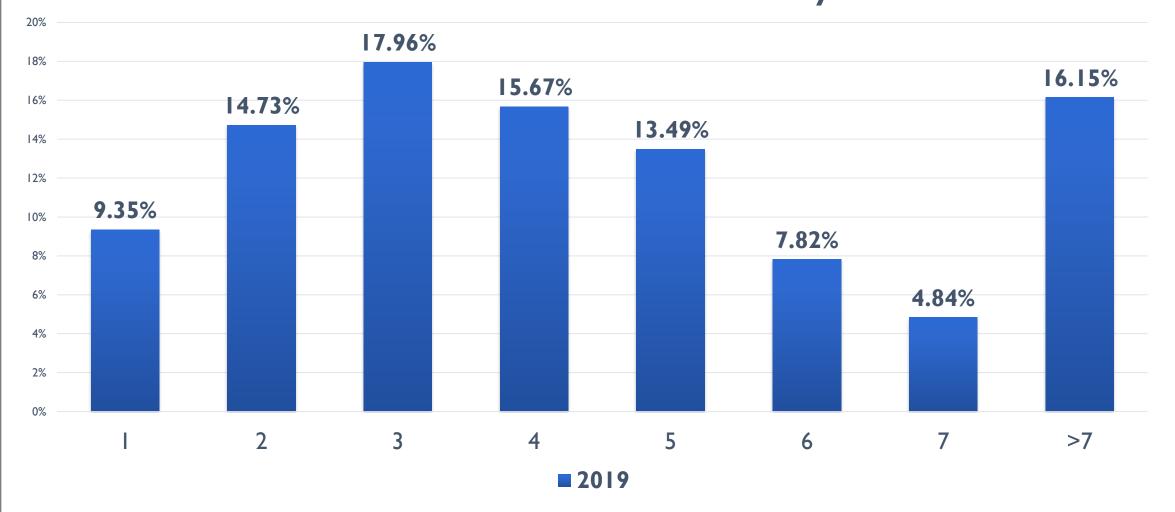

# How many different employers have you had during your time in the auto & truck industry?