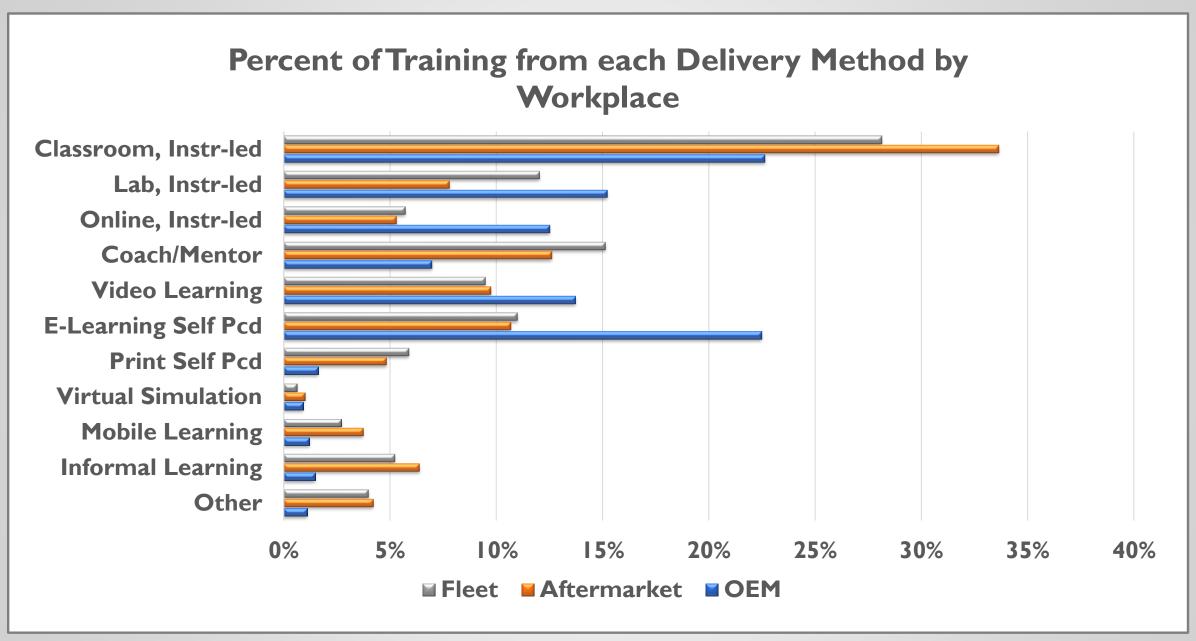

ATMC TRAINING BENCHMARK SURVEY (2019)



#### **OBJECTIVES**

- Conduct two parallel surveys on training methods. One with training consumers and another with training providers.
- Establish a base line for future surveys that will help identify trends.
- Draw correlations based upon responses.



















# How many different employers have you had during your time in the auto & truck industry?





















## Do you feel as though you have access to training you need? (by year)



## Do you have access to training by workplace? (technicians only)

































# COMMENTS...

#### **RESOURCES**

Available to members on the website:

- Summary Reports for each survey
- PDF of MS PowerPoint slides

Available to Members by request:

• Excel or Access file containing complete data for each survey

Available to Non-Members on the website:

- Summary Reports for each survey for a limited time
- PDF of MS PowerPoint slides