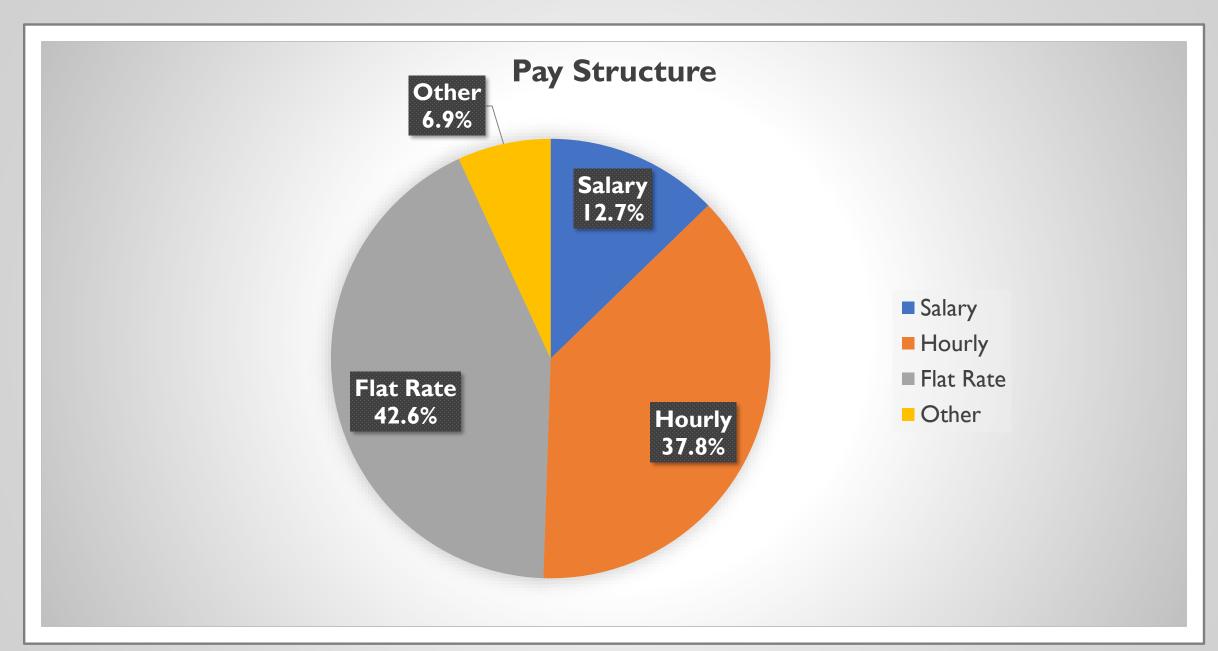

ATMC TRAINING BENCHMARK SURVEY (2019)



#### **OBJECTIVES**

- Conduct two parallel surveys on training methods. One with training consumers and another with training providers.
- Establish a base line for future surveys that will help identify trends.
- Draw correlations based upon responses.



















# How many different employers have you had during your time in the auto & truck industry?





















## Do you feel as though you have access to training you need? (by year)



## Do you have access to training by workplace? (technicians only)

































# COMMENTS...

#### **RESOURCES**

Available to members on the website:

- Summary Reports for each survey
- PDF of MS PowerPoint slides

Available to Members by request:

• Excel or Access file containing complete data for each survey

Available to Non-Members on the website:

- Summary Reports for each survey for a limited time
- PDF of MS PowerPoint slides