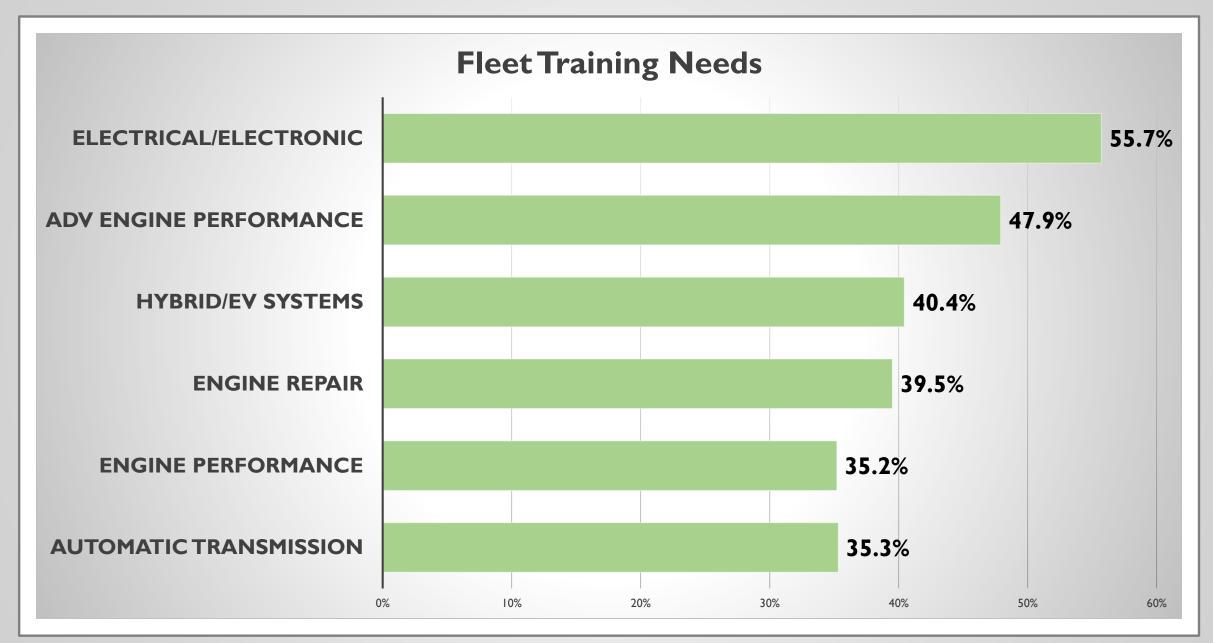

ATMC TRAINING BENCHMARK SURVEY (2019)



#### **OBJECTIVES**

- Conduct two parallel surveys on training methods. One with training consumers and another with training providers.
- Establish a base line for future surveys that will help identify trends.
- Draw correlations based upon responses.



















# How many different employers have you had during your time in the auto & truck industry?





















## Do you feel as though you have access to training you need? (by year)



## Do you have access to training by workplace? (technicians only)

































# COMMENTS...

#### **RESOURCES**

Available to members on the website:

- Summary Reports for each survey
- PDF of MS PowerPoint slides

Available to Members by request:

• Excel or Access file containing complete data for each survey

Available to Non-Members on the website:

- Summary Reports for each survey for a limited time
- PDF of MS PowerPoint slides