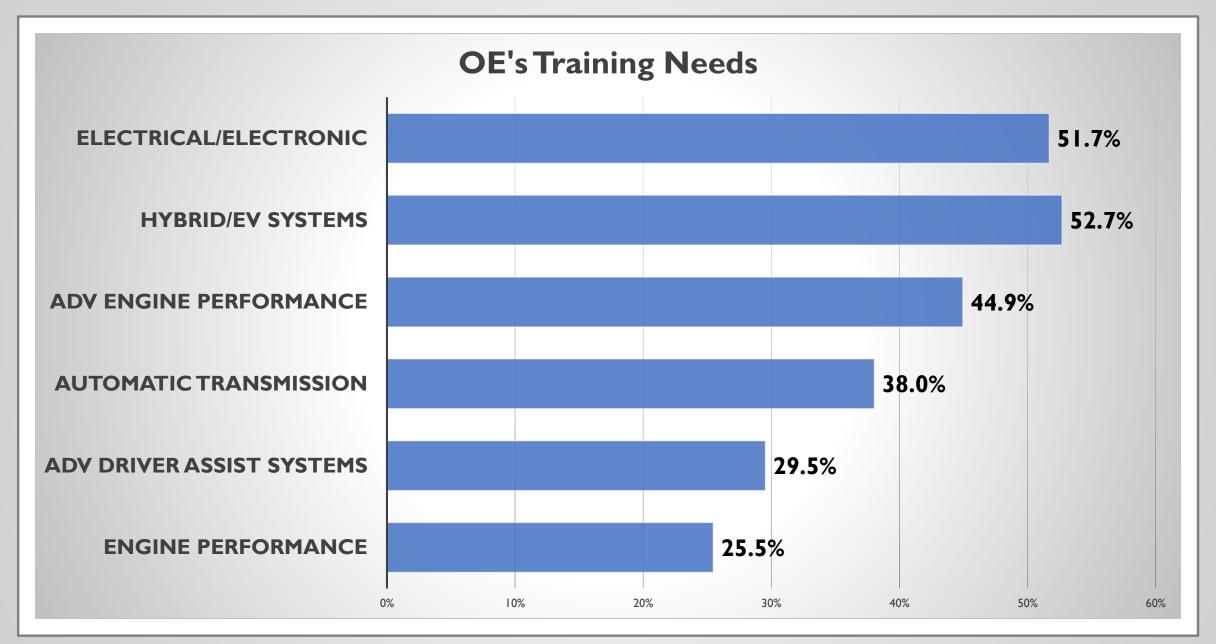

ATMC TRAINING BENCHMARK SURVEY (2019)



#### **OBJECTIVES**

- Conduct two parallel surveys on training methods. One with training consumers and another with training providers.
- Establish a base line for future surveys that will help identify trends.
- Draw correlations based upon responses.



















# How many different employers have you had during your time in the auto & truck industry?





















## Do you feel as though you have access to training you need? (by year)



## Do you have access to training by workplace? (technicians only)

































# COMMENTS...

#### **RESOURCES**

Available to members on the website:

- Summary Reports for each survey
- PDF of MS PowerPoint slides

Available to Members by request:

• Excel or Access file containing complete data for each survey

Available to Non-Members on the website:

- Summary Reports for each survey for a limited time
- PDF of MS PowerPoint slides