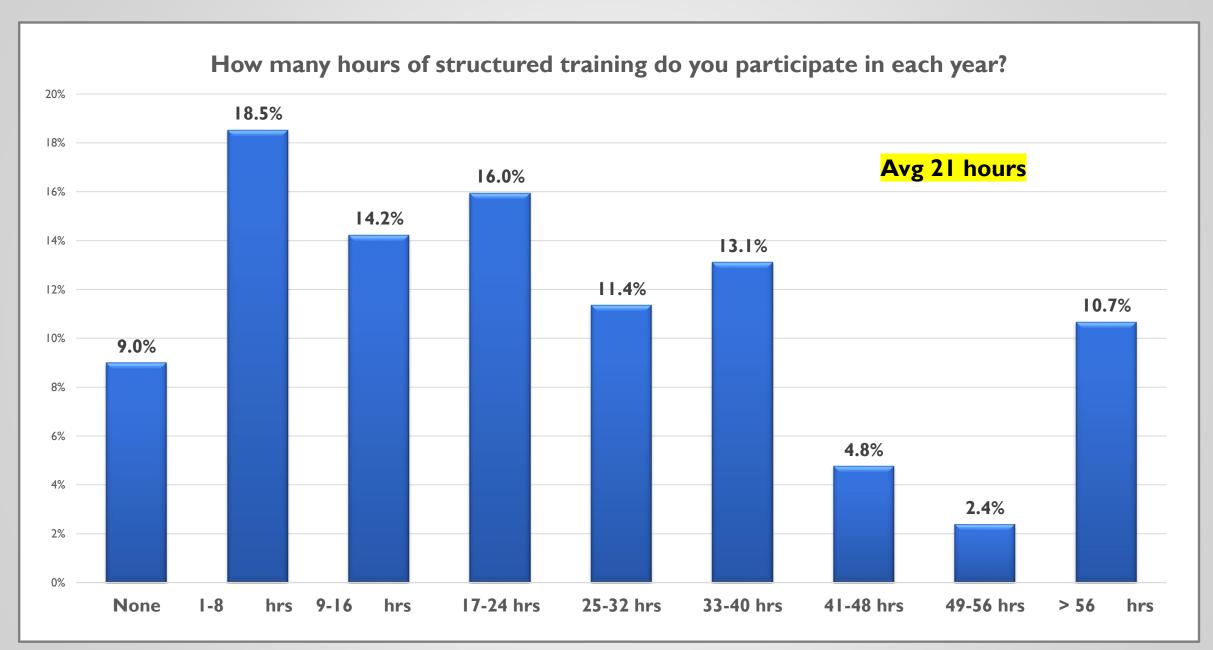

ATMC TRAINING BENCHMARK SURVEY (2019)



#### **OBJECTIVES**

- Conduct two parallel surveys on training methods. One with training consumers and another with training providers.
- Establish a base line for future surveys that will help identify trends.
- Draw correlations based upon responses.



















# How many different employers have you had during your time in the auto & truck industry?





















## Do you feel as though you have access to training you need? (by year)



## Do you have access to training by workplace? (technicians only)

































# COMMENTS...

#### **RESOURCES**

Available to members on the website:

- Summary Reports for each survey
- PDF of MS PowerPoint slides

Available to Members by request:

• Excel or Access file containing complete data for each survey

Available to Non-Members on the website:

- Summary Reports for each survey for a limited time
- PDF of MS PowerPoint slides