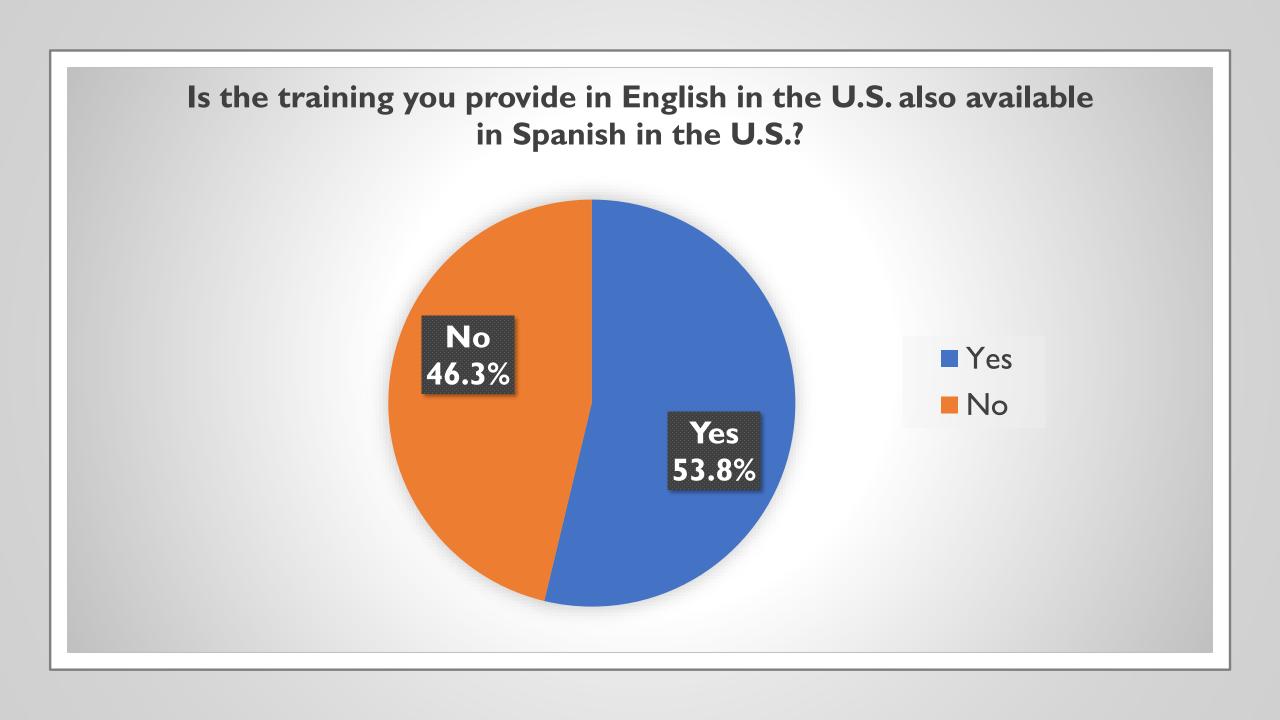

ATMC TRAINING BENCHMARK SURVEY (2019)



#### **OBJECTIVES**

- Conduct two parallel surveys on training methods. One with training consumers and another with training providers.
- Establish a base line for future surveys that will help identify trends.
- Draw correlations based upon responses.



















# How many different employers have you had during your time in the auto & truck industry?





















## Do you feel as though you have access to training you need? (by year)



## Do you have access to training by workplace? (technicians only)

































# COMMENTS...

#### **RESOURCES**

Available to members on the website:

- Summary Reports for each survey
- PDF of MS PowerPoint slides

Available to Members by request:

• Excel or Access file containing complete data for each survey

Available to Non-Members on the website:

- Summary Reports for each survey for a limited time
- PDF of MS PowerPoint slides