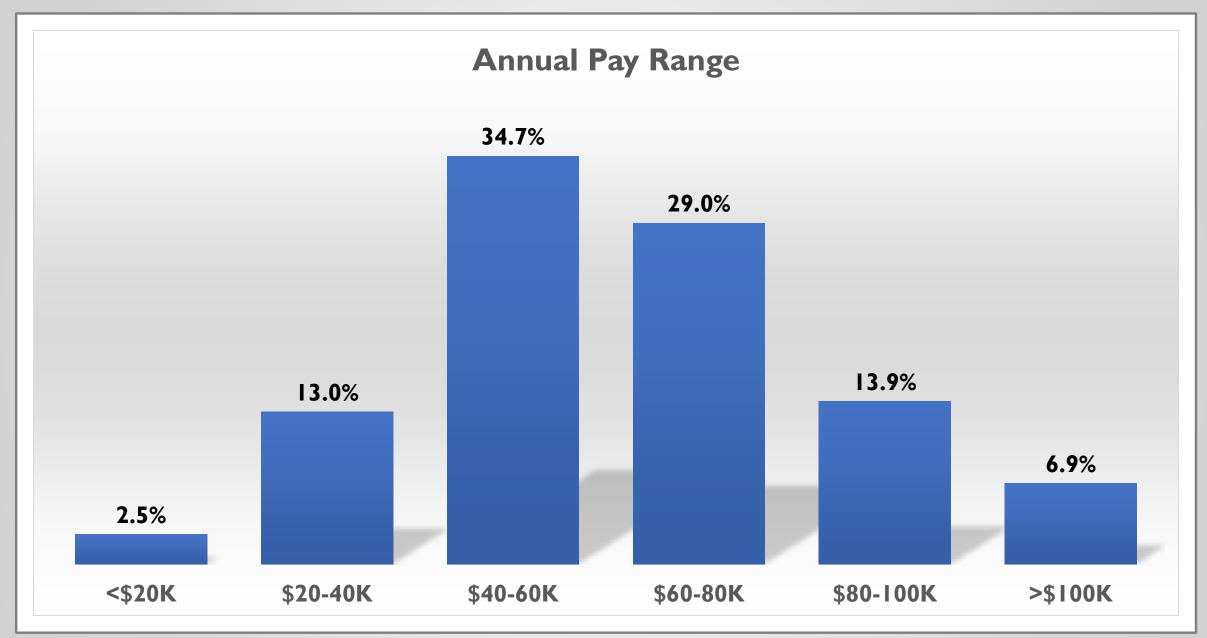

ATMC TRAINING BENCHMARK SURVEY (2019)



#### **OBJECTIVES**

- Conduct two parallel surveys on training methods. One with training consumers and another with training providers.
- Establish a base line for future surveys that will help identify trends.
- Draw correlations based upon responses.



















# How many different employers have you had during your time in the auto & truck industry?





















## Do you feel as though you have access to training you need? (by year)



## Do you have access to training by workplace? (technicians only)

































# COMMENTS...

#### **RESOURCES**

Available to members on the website:

- Summary Reports for each survey
- PDF of MS PowerPoint slides

Available to Members by request:

• Excel or Access file containing complete data for each survey

Available to Non-Members on the website:

- Summary Reports for each survey for a limited time
- PDF of MS PowerPoint slides